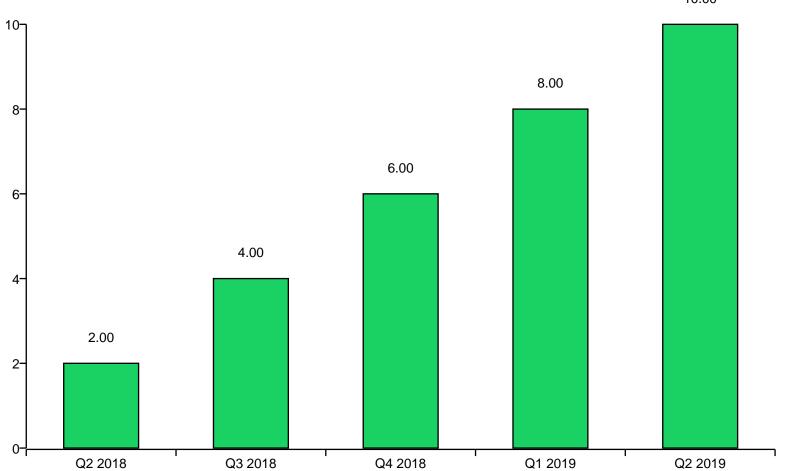

### How likely would you be to recommend us to others?

10.00

Conversion 9.0 7.9 Expertise 8.6 9.2 Customer Service 8.7 7.9 Experience 8.9 9.1 Value 8.3 8.4