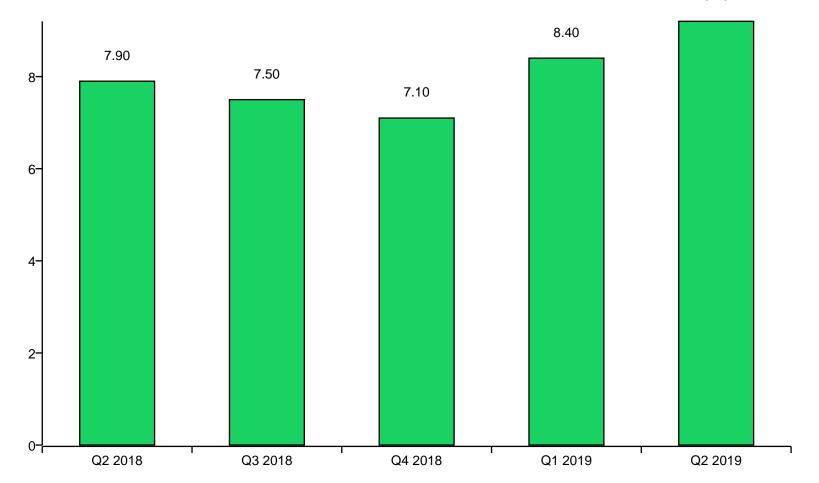

### Recommendation by wave

9.20

Professional Growth 8.5 8.6 Teamwork 8.5 8.6 Communication 8.2 8.5 Safety 8.5 Safety 8.5 9.7 Work/Life Balance 8.3 8.2